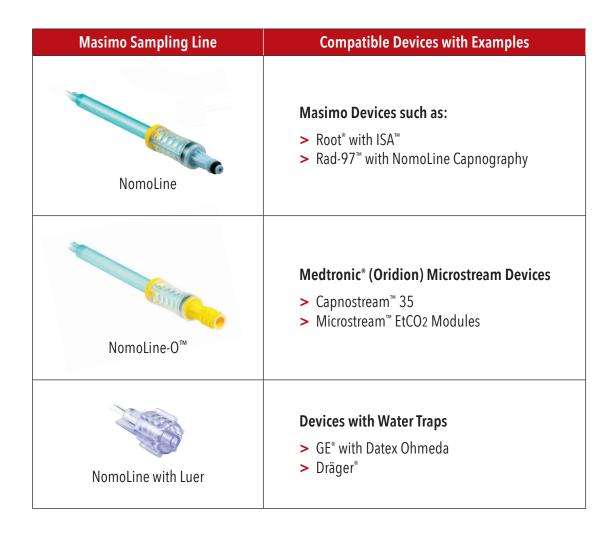

## NomoLine<sup>®</sup> Device Compatibility Chart

The Masimo NomoLine family of sampling lines is compatible with many existing capnography and gas monitoring devices.

The Medtronic<sup>®</sup>, GE<sup>®</sup>, and Dräger<sup>®</sup> trademarks are property of their respective owners and are used for identification purposes only. Use of these names, trademarks, or brands does not imply any affiliation with or endorsement.